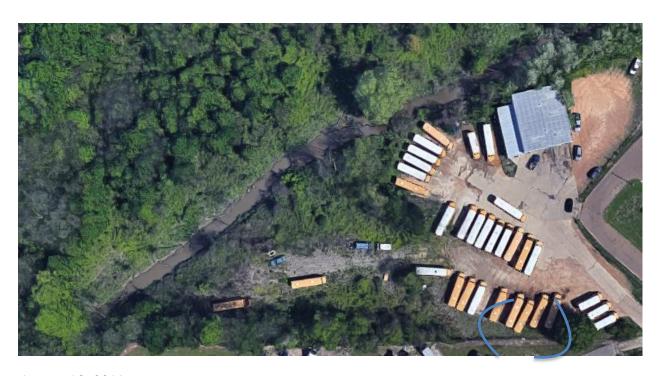

## **Needs Assessment Request**

August 13, 2019

The pictorial image shown above is the Canton Public School District bus barn. The area outlined in red is the property that was recently excavated to provide better and more adequate parking for the buses due to our recent fuel tank addition. (Fuel tank outlined in blue) We are requesting the usage of the following: 1) Motor grader, 2) Track Hoe, and 3) Dump trucks to

assist in transporting dirt.

Timothy V. Assistant Chambers
Superintendent

"Perseverance Conquers All"